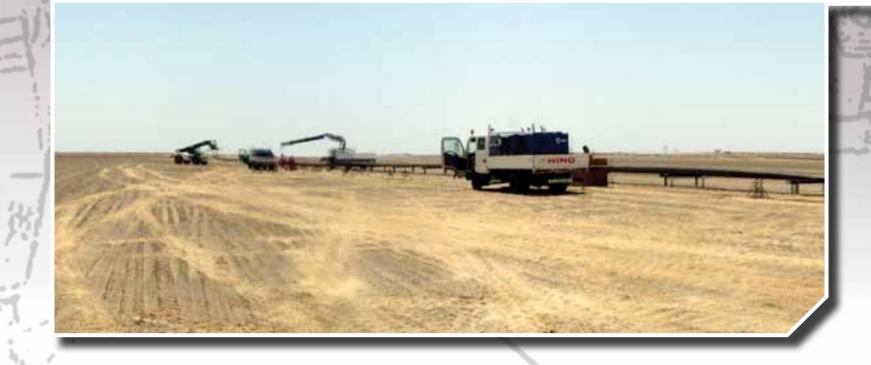

#### ATTILA DOGAN OMAN OFF PLOT DELIVERY

Fabrication and Installation of Carbon Steel Pipework and Fittings of All Grades for Flow Lines from sizes 80 MM X 5.6 MM to 300 MM X 10-12 MM including installation of pipe supports, precast foundations, pipe anchors, inverted T-sections and sleepers.

Location-Lukhwair

FLOW LINES TO GATHERING STATION CLIENT: ATTILA DOGAN (PDO)

FLOW LINE CONSTRUCTION CLIENT: ATTILA DOGAN (PDO)