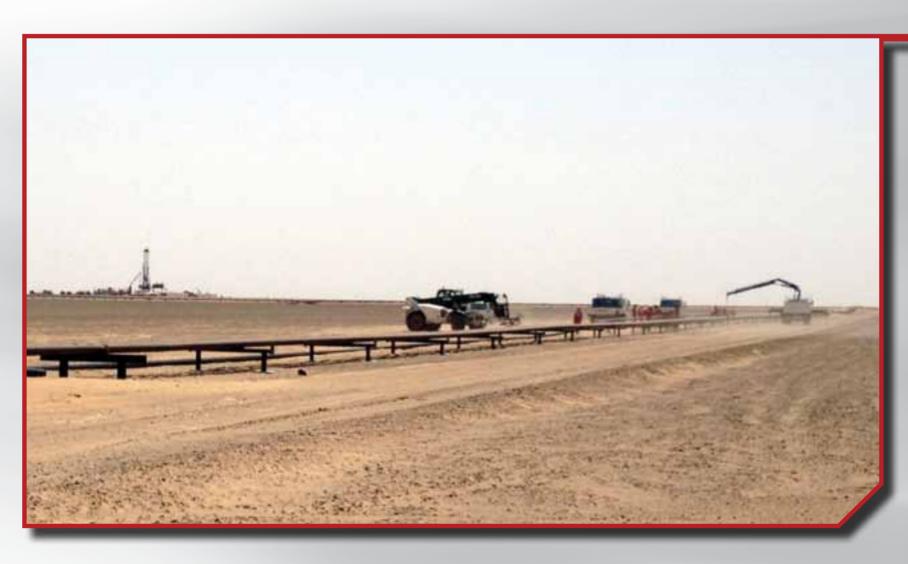

## FLOW LINES

#### ATTILA DOGAN OMAN OFF PLOT DELIVERY

Fabrication and Installation of Carbon Steel Pipework and Fittings of All Grades for Flow Lines from sizes 80 MM X 5.6 MM to 300 MM X 10-12 MM including installation of pipe supports, precast foundations, pipe anchors, inverted T-sections and sleepers.

Location-Lukhwair

FLOW LINES TO GATHERING STATION CLIENT: ATTILA DOGAN (PDO)

FLOW LINE CONSTRUCTION CLIENT: ATTILA DOGAN (PDO)