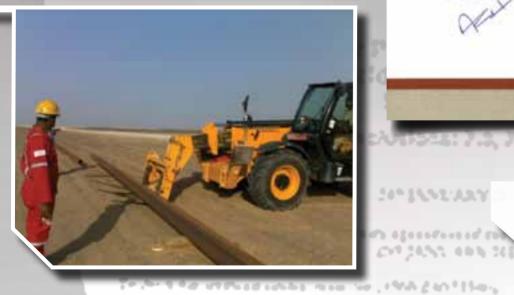

#### ATTILA DOGAN OMAN OFF PLOT DELIVERY

Fabrication and Installation of Carbon Steel Pipework and Fittings of All Grades for Flow Lines from sizes 80 MM X 5.6 MM to 300 MM X 10-12 MM including installation of pipe supports, precast foundations, pipe anchors, inverted T-sections and sleepers.

Location-Lukhwair

FLOW LINES TO GATHERING STATION CLIENT: ATTILA DOGAN (PDO)

FLOW LINE CONSTRUCTION CLIENT: ATTILA DOGAN (PDO)