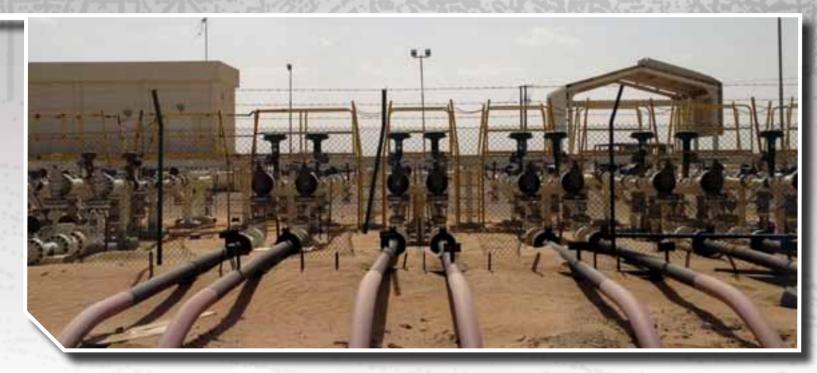

## FLOW LINES

#### ATTILA DOGAN OMAN OFF PLOT DELIVERY

Fabrication and Installation of Carbon Steel Pipework and Fittings of All Grades for Flow Lines from sizes 80 MM X 5.6 MM to 300 MM X 10-12 MM including installation of pipe supports, precast foundations, pipe anchors, inverted T-sections and sleepers.

Location-Lukhwair

FLOW LINES TO GATHERING STATION CLIENT: ATTILA DOGAN (PDO)

FLOW LINE CONSTRUCTION CLIENT: ATTILA DOGAN (PDO)