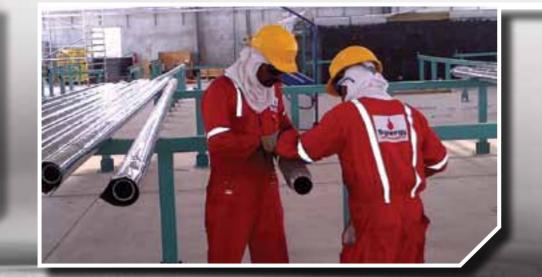

#### ATTILA DOGAN OMAN OFF PLOT DELIVERY

Fabrication and Installation of Carbon Steel Pipework and Fittings of All Grades for Flow Lines from sizes 80 MM X 5.6 MM to 300 MM X 10-12 MM including installation of pipe supports, precast foundations, pipe anchors, inverted T-sections and sleepers.

Location-Lukhwair

FLOW LINES TO GATHERING STATION CLIENT: ATTILA DOGAN (PDO)

FLOW LINE CONSTRUCTION CLIENT: ATTILA DOGAN (PDO)