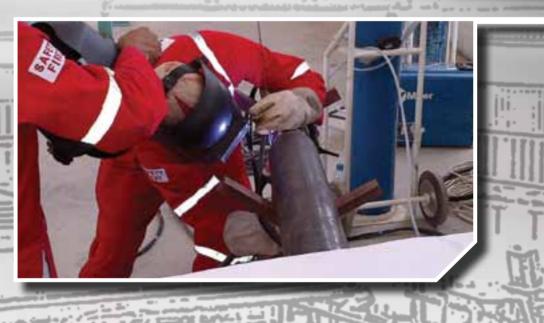

#### ATTILA DOGAN OMAN OFF PLOT DELIVERY

Fabrication and Installation of Carbon Steel Pipework and Fittings of All Grades for Flow Lines from sizes 80 MM X 5.6 MM to 300 MM X 10-12 MM including installation of pipe supports, precast foundations, pipe anchors, inverted T-sections and sleepers.

Location-Lukhwair

FLOW LINES TO GATHERING STATION CLIENT: ATTILA DOGAN (PDO)

FLOW LINE CONSTRUCTION CLIENT: ATTILA DOGAN (PDO)